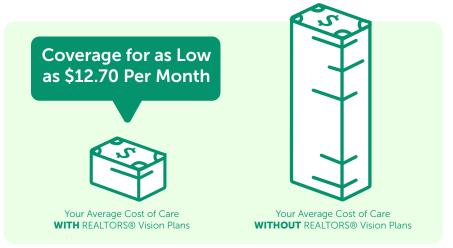

\*Not an actual case - presented presented for illustration purposes only. Represents a typical provider visit. Actual services and benefits may vary. Sample premium rate is based on an individual adult with Premier Plan coverage. Out of pocket expenses based on averages derived from the Ameritas claim payment analysis by procedure group for the NATIONAL ASSOCIATION OF REALTORS®.

| Vision Plan Options               | Premier | Freedom |
|-----------------------------------|---------|---------|
| Member only – Monthly Rates       | \$12.70 | \$14.06 |
| Member & Spouse – Monthly Rates   | \$24.00 | \$26.14 |
| Member & Children – Monthly Rates | \$23.75 | \$24.62 |
| Member & Family – Monthly Rates   | \$35.45 | \$26.70 |
|                                   |         |         |